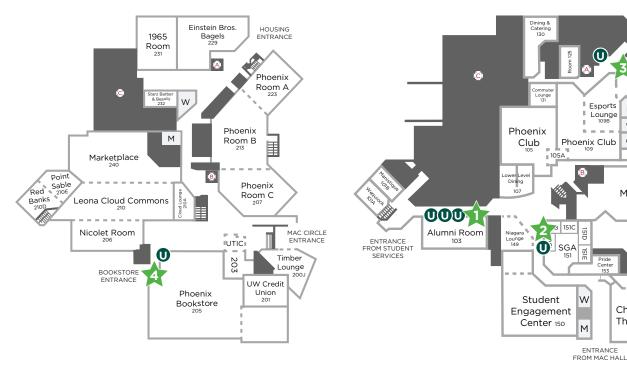

## POSTING LOCATIONS

- **1** Lower Level: Hallway leading to Student Services building
- 🛠 Lower Level: Hallway leading to Christie Theatre
- **tower Level:** Behind the Phoenix Club, across from the elevator
- Y Main Level: Next to the Bookstore in the west entrance vestibule

## POSTING GUIDELINES

- Do not overlap or cover another poster
- Post only on bulletin boards indicated on the map above. If you post an item on a bulletin board reserved for internal postings, it will be moved to a public board.
- Scan the QR code to view full guidelines.